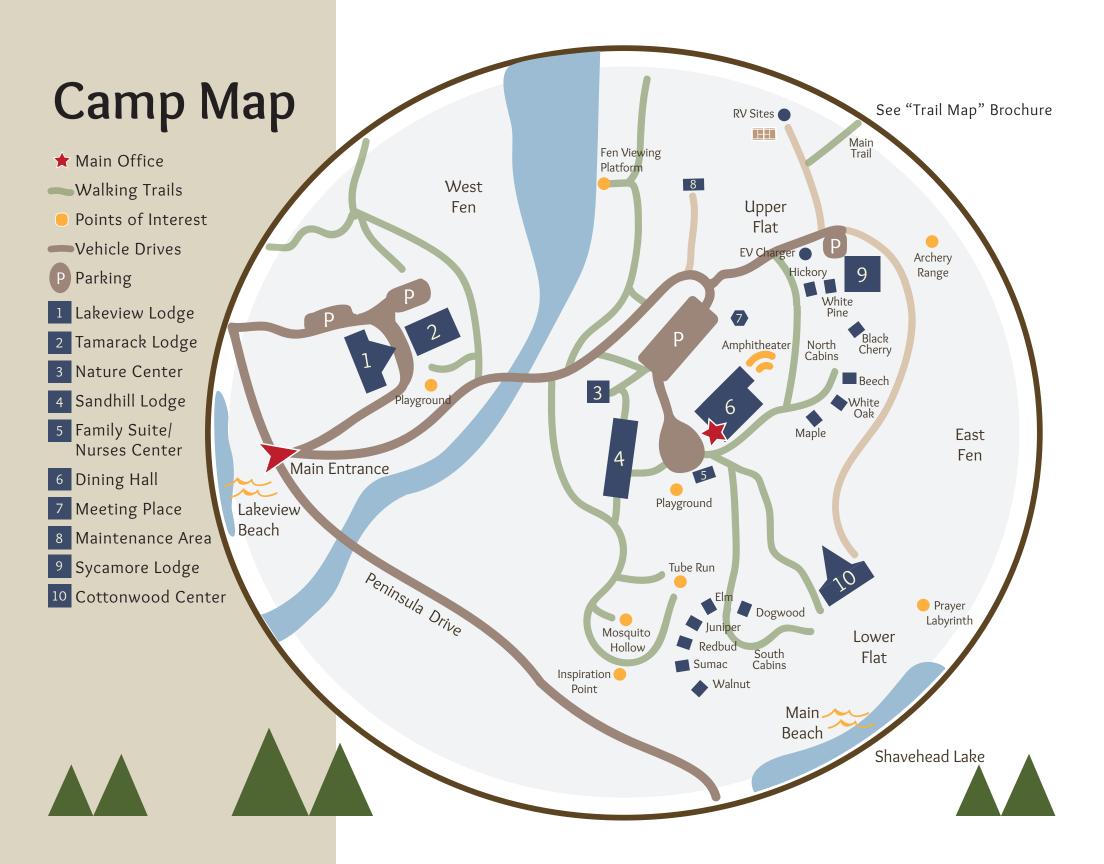

## **GUIDED ACTIVITIES**

(Additional Fee)

Popcorn Campfire
Archery
Pontoon Rides
Wagon Rides
Guided Hike
Teambuilding

Camp Friedenswald is located on Shavehead Lake, open year-round, and includes 360 acres of forest, wetland, and prairie.