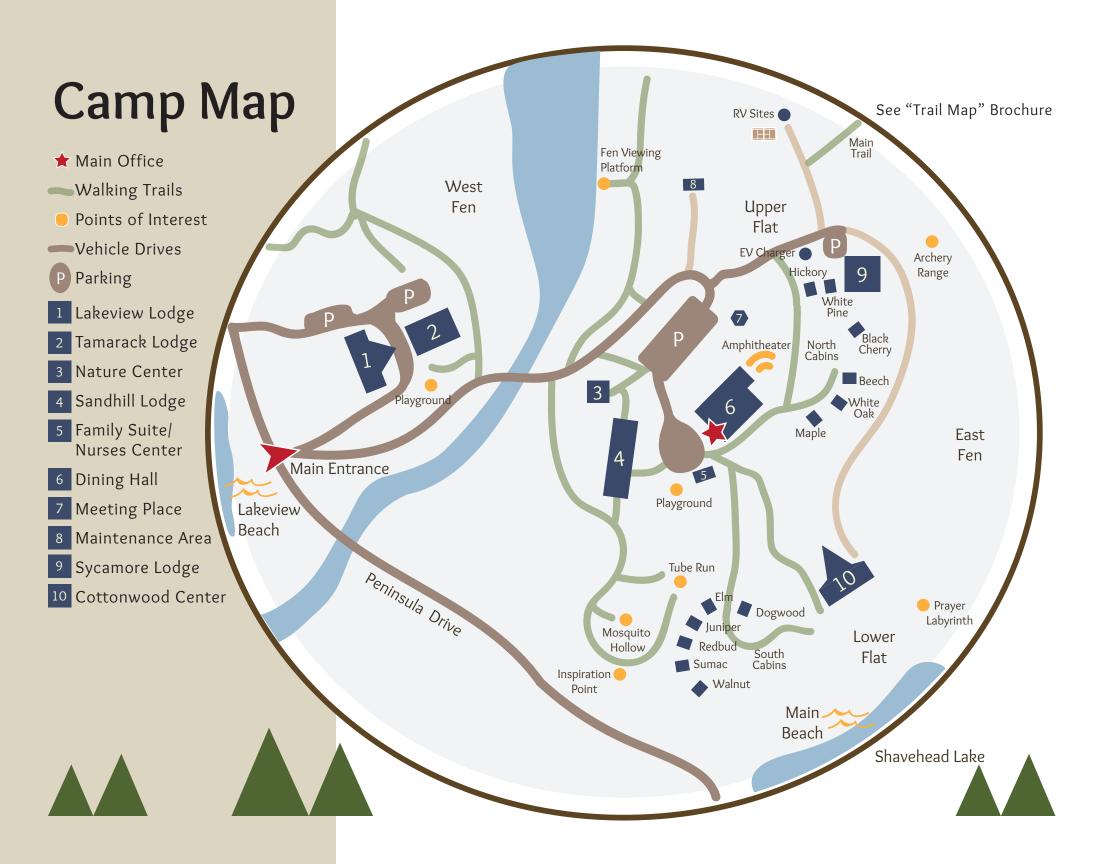

## ACTIVITIES

Swimming Sand Beaches Canoeing/Kayaking Hiking Trails Fen Viewing Platform Nature Center Campfire Game Room Volleyball Basketball Disc Golf Soccer Tennis Court (BYO equipment) Playground Gaga Ball

## WINTER ACTIVITIES

Sledding Tube Run Cross Country Skiing

## **GUIDED ACTIVITIES**

(Additional Fee) Popcorn Campfire Archery Pontoon Rides Wagon Rides Guided Hike Teambuilding





Camp Friedenswald is located on Shavehead Lake, open year-round, and includes 360 acres of forest, wetland, and prairie.

> Camp Friedenswald 15406 Watercress Way Cassopolis, MI 49031

269-476-9744 camp@friedenswald.org friedenswald.org

## CAMP MAP



FRIEDENSWALD.ORG